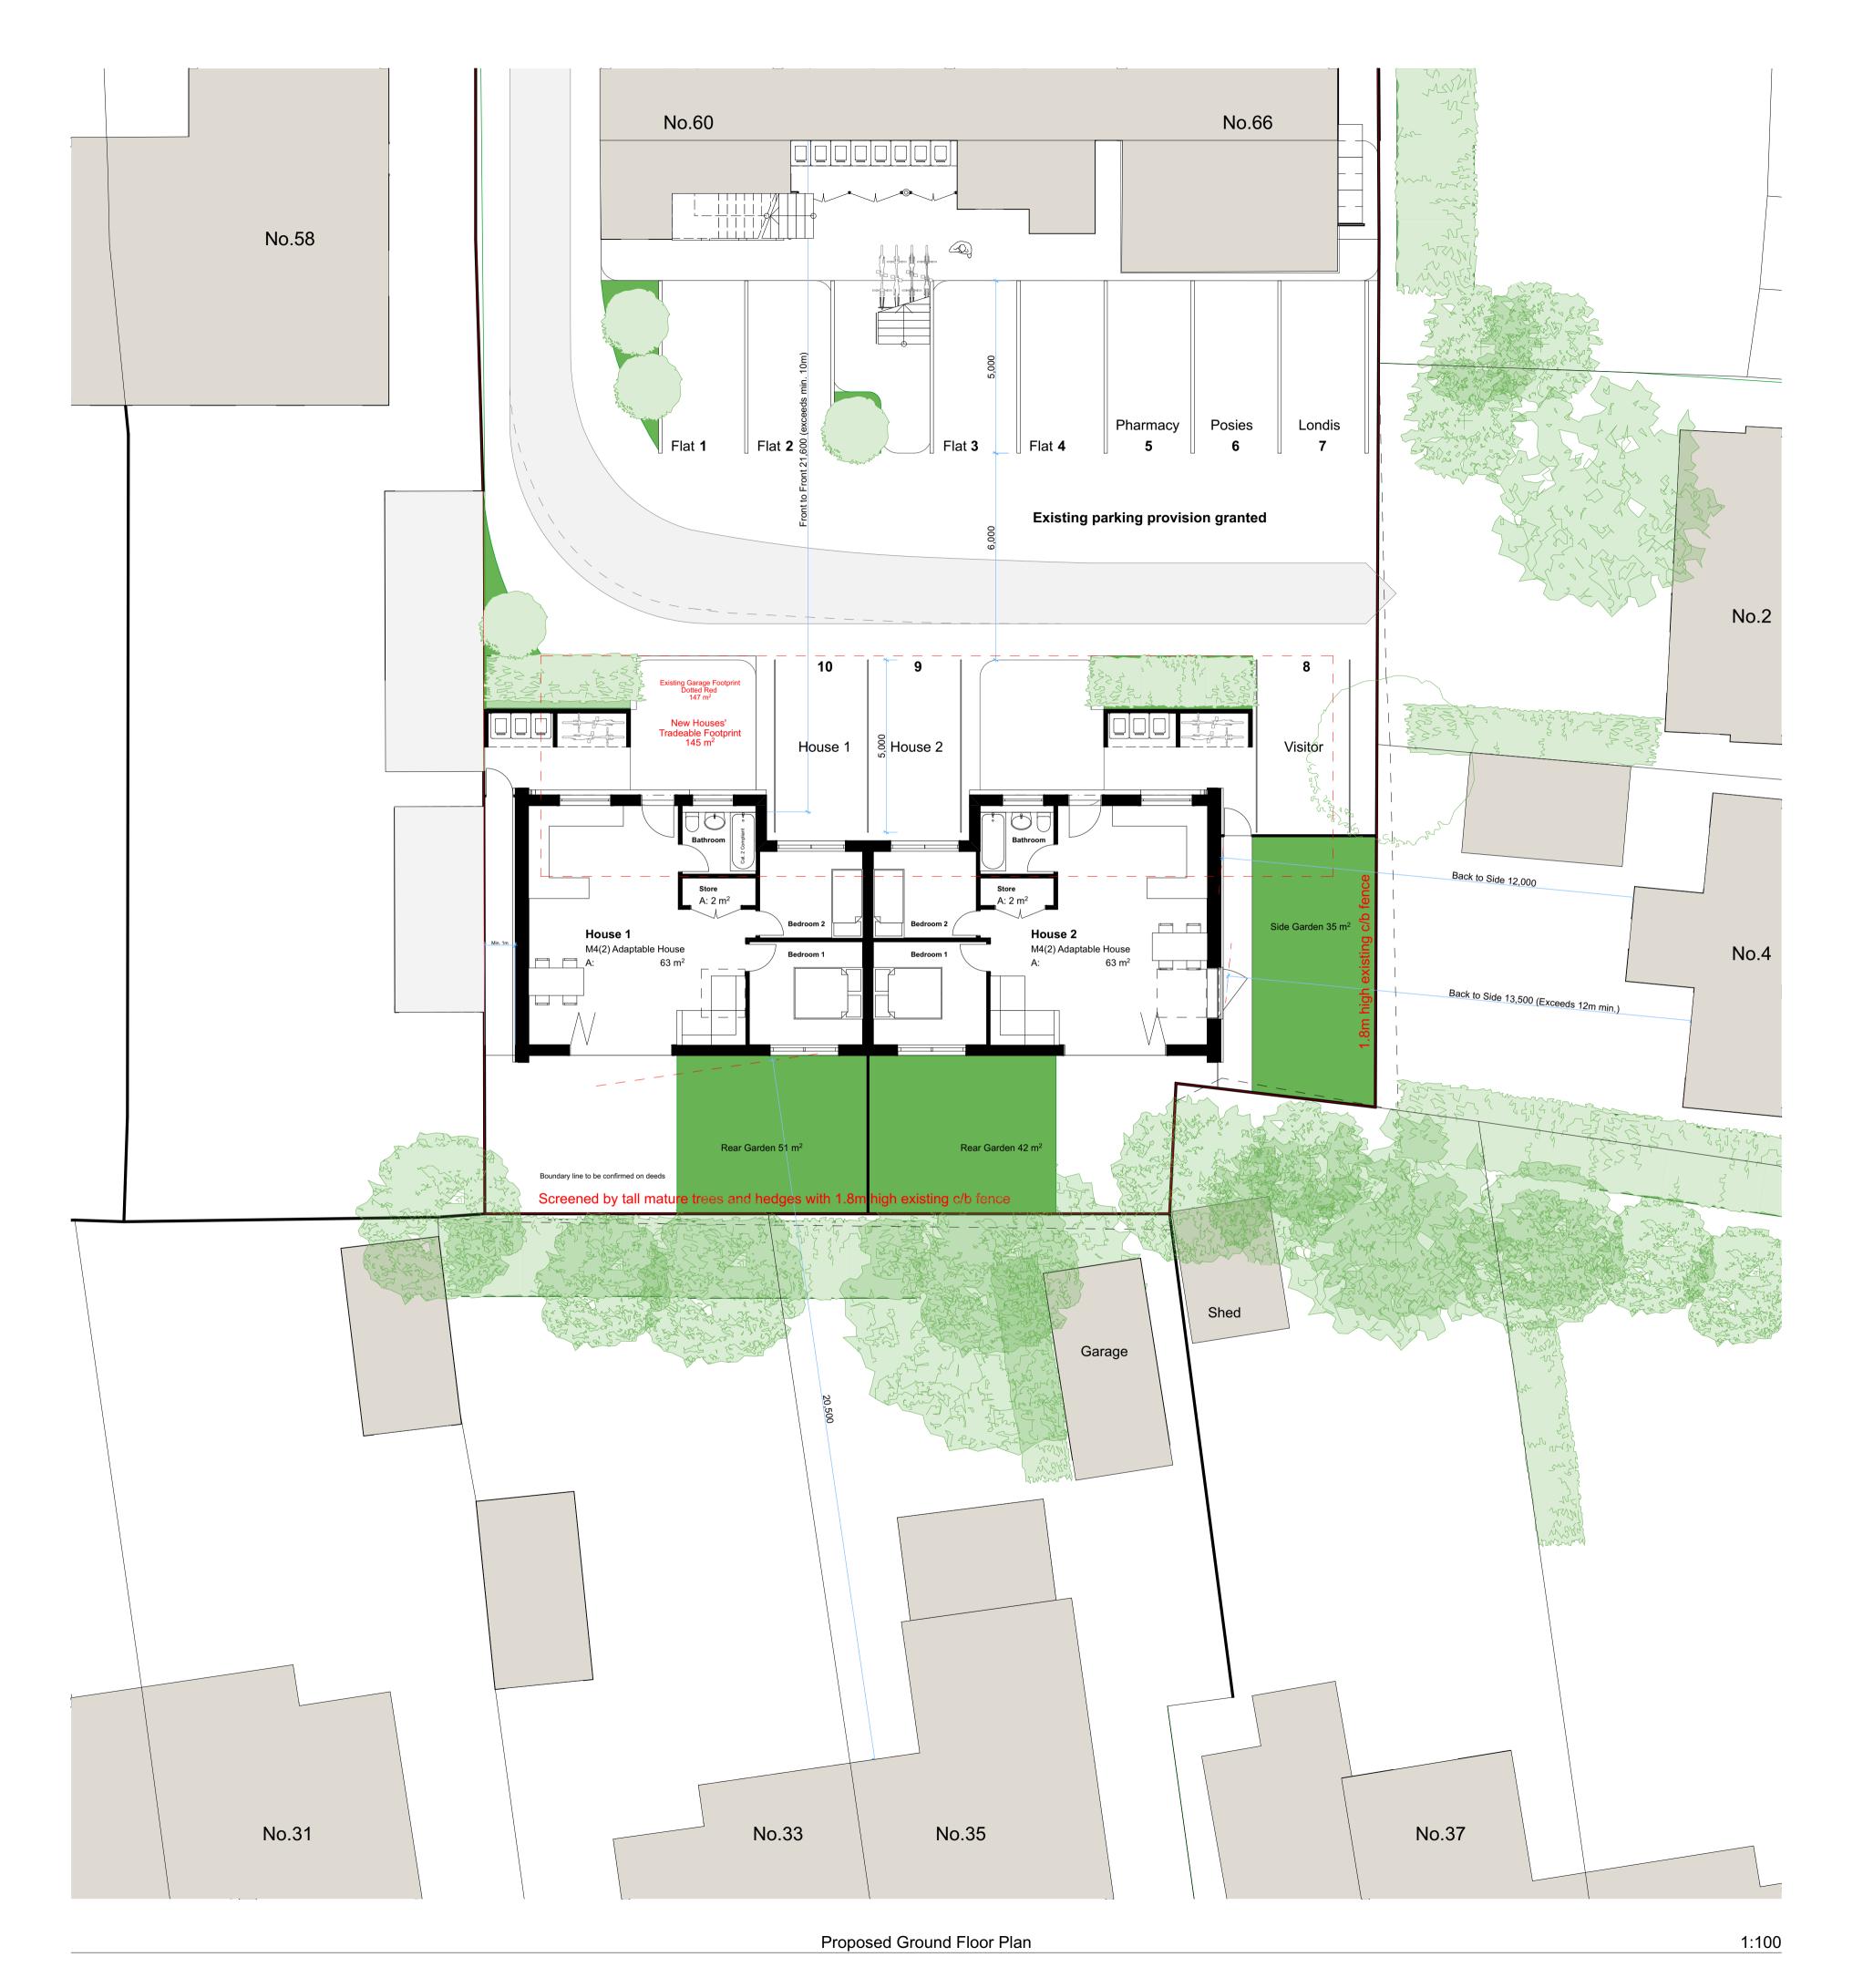

Drawing

Proposed Ground Floor Plan

Scale @ A1 1:100

DL

Drawn

Project No. 20010 Date 02/04/2021

BS1192 Compliant **Drawing Identifier** Project-Originator-Zone-Level-File Type-Role-Number CHO-DLA-XX-00-DR-A-0127