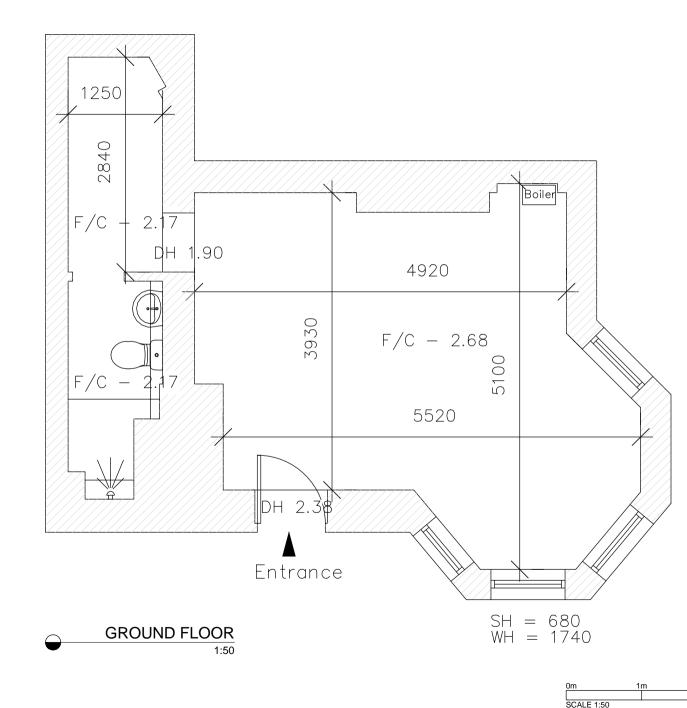

## 1A ASHWORTH MANSIONS, ELGIN AVE W9 1JL

DRAWING TITLE

MEASURED BUILDING SURVEY

AREA

2m

| 31.4 sq m / 338 sq ft |         |          |
|-----------------------|---------|----------|
| SCALE                 | SIZE    | DRAWING  |
| 1:50                  | A4      | 245713   |
| DRAWN                 | CHECKED | DATE     |
| LK                    | PH      | 13/11/19 |